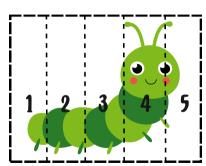

|
|-------------------------------|---------------|--------|--------------------|--------------------|----------|------------------------|---------|---------|------------------------|
| piece of<br>chocolate<br>cake | ice-<br>cream | pickle | slice of<br>cheese | slice of<br>salami | lollipop | piece of<br>cherry pie | sausage | cupcake | slice of<br>watermelon |
|                               |               |        |                    |                    |          |                        |         |         |                        |



# CATERPILLAR TRACING

### DO YOU LIKE ...?



Yes, I do!



No, I don't!











## LOGIC GAME





























><---- PAGE 4















# ><---- PAGE 5











><---- PAGE 6



















><---- PAGE 7



















### ><---- PAGE 14









><---- PAGE 15