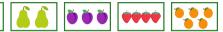

| 8       | 9       | 10                     |
|-------------------------------|---------------|--------|--------------------|--------------------|----------|------------------------|---------|---------|------------------------|
| piece of<br>chocolate<br>cake | ice-<br>cream | pickle | slice of<br>cheese | slice of<br>salami | lollipop | piece of<br>cherry pie | sausage | cupcake | slice of<br>watermelon |
|                               |               |        |                    |                    |          |                        |         |         |                        |



# CATERPILLAR TRACING

### DO YOU LIKE ...?



Yes, I do!



No, I don't!











## LOGIC GAME





























><---- PAGE 4















# ><---- PAGE 5











><---- PAGE 6



















><---- PAGE 7



















### ><---- PAGE 14









><---- PAGE 15