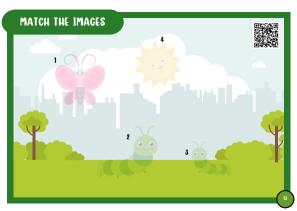

| 2             | 3      | 4                  | 5                  | 6        | 7                      | 8       | 9       | 10                     |
|-------------------------------|---------------|--------|--------------------|--------------------|----------|------------------------|---------|---------|------------------------|
| piece of<br>chocolate<br>cake | ice-<br>cream | pickle | slice of<br>cheese | slice of<br>salami | lollipop | piece of<br>cherry pie | sausage | cupcake | slice of<br>watermelon |
|                               |               |        |                    |                    |          |                        |         |         |                        |



# CATERPILLAR TRACING

### DO YOU LIKE ...?



Yes, I do!



No, I don't!











## LOGIC GAME





























><---- PAGE 4















# ><---- PAGE 5











><---- PAGE 6



















><---- PAGE 7



















### ><---- PAGE 14









><---- PAGE 15