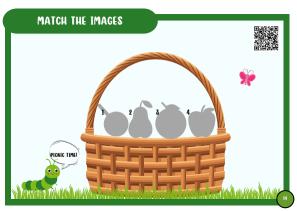

| 2             | 3      | 4                  | 5                  | 6        | 7                      | 8       | 9       | 10                     |
|-------------------------------|---------------|--------|--------------------|--------------------|----------|------------------------|---------|---------|------------------------|
| piece of<br>chocolate<br>cake | ice-<br>cream | pickle | slice of<br>cheese | slice of<br>salami | lollipop | piece of<br>cherry pie | sausage | cupcake | slice of<br>watermelon |
|                               |               |        |                    |                    |          |                        |         |         |                        |



# CATERPILLAR TRACING

### DO YOU LIKE ...?



Yes, I do!



No, I don't!











## LOGIC GAME





























><---- PAGE 4















# ><---- PAGE 5











><---- PAGE 6



















><---- PAGE 7



















### ><---- PAGE 14









><---- PAGE 15