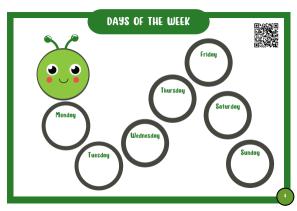

# FRUIT RECOGNITION

















### ON SATURDAY HE ATE THROUGH ONE...

SATURDAY



| 1                             | 2             | 3      | 4                  | 5                  | 6        | 7                      | 8       | 9       | 10                     |
|-------------------------------|---------------|--------|--------------------|--------------------|----------|------------------------|---------|---------|------------------------|
| piece of<br>chocolate<br>cake | ice-<br>cream | pickle | slice of<br>cheese | slice of<br>salami | lollipop | piece of<br>cherry pie | sausage | cupcake | slice of<br>watermelon |
|                               |               |        |                    |                    |          |                        |         |         |                        |



# CATERPILLAR