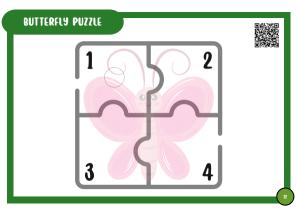

| 2             | 3      | 4                  | 5                  | 6        | 7                      | 8       | 9       | 10                     |
|-------------------------------|---------------|--------|--------------------|--------------------|----------|------------------------|---------|---------|------------------------|
| piece of<br>chocolate<br>cake | ice-<br>cream | pickle | slice of<br>cheese | slice of<br>salami | lollipop | piece of<br>cherry pie | sausage | cupcake | slice of<br>watermelon |
|                               |               |        |                    |                    |          |                        |         |         |                        |



# CATERPILLAR TRACING

### DO YOU LIKE ...?



Yes, I do!



No, I don't!











## LOGIC GAME





























><---- PAGE 4















# ><---- PAGE 5











><---- PAGE 6



















><---- PAGE 7



















### ><---- PAGE 14









><---- PAGE 15