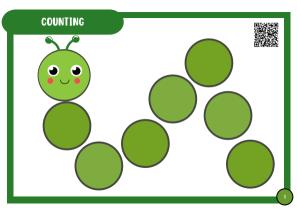

# FRUIT RECOGNITION

















### ON SATURDAY HE ATE THROUGH ONE...

SATURDAY



| 1                             | 2             | 3      | 4                  | 5                  | 6        | 7                      | 8       | 9       | 10                     |
|-------------------------------|---------------|--------|--------------------|--------------------|----------|------------------------|---------|---------|------------------------|
| piece of<br>chocolate<br>cake | ice-<br>cream | pickle | slice of<br>cheese | slice of<br>salami | lollipop | piece of<br>cherry pie | sausage | cupcake | slice of<br>watermelon |
|                               |               |        |                    |                    |          |                        |         |         |