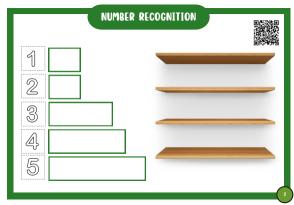

# FRUIT RECOGNITION

















### ON SATURDAY HE ATE THROUGH ONE...

SATURDAY



| 1                             | 2             | 3      | 4                  | 5                  | 6        | 7                      | 8       | 9       | 10                     |
|-------------------------------|---------------|--------|--------------------|--------------------|----------|------------------------|---------|---------|------------------------|
| piece of<br>chocolate<br>cake | ice-<br>cream | pickle | slice of<br>cheese | slice of<br>salami | lollipop | piece of<br>cherry pie | sausage | cupcake | slice of<br>watermelon |
|                               |               |        |                    |                    |          |                        |         |         |